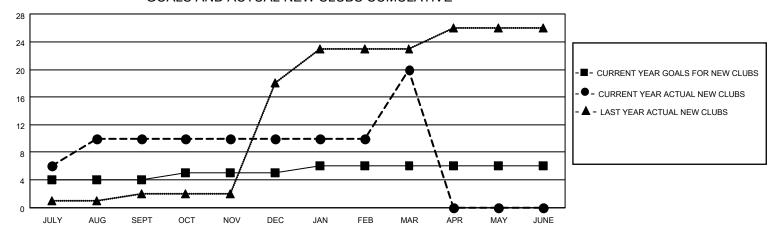

## MONTHLY MEMBERSHIP PROGRESS REPORT

# **LOCATION REP OF BANGLADESH**

### District 315B2

| Clubs RESULTS FOR 2021-2022 |   |    |   | Members RESULTS FOR 2021-2022 |    |     |    |
|-----------------------------|---|----|---|-------------------------------|----|-----|----|
|                             |   |    |   |                               |    |     |    |
| JULY/AUG/SEPT               | 4 | 10 | 1 | JULY/AUG/SEPT                 | 40 | 371 | 60 |
| OCT/NOV/DEC                 | 1 | 0  | 0 | OCT/NOV/DEC                   | 18 | 90  | 45 |
| JAN/FEB/MAR                 | 1 | 10 | 0 | JAN/FEB/MAR                   | 16 | 788 | 49 |
| APR/MAY/JUNE                | 0 | 0  | 0 | APR/MAY/JUNE                  | 0  | 0   | 0  |

#### GOALS AND ACTUAL NEW CLUBS CUMULATIVE



#### GOALS AND ACTUAL MEMBERS CUMULATIVE



| DROPPED CLUBS: 1 |     | 92 CLUBS OF 126 ADDED 1 OR<br>MORE NEW MEMBERS | GENDER DISTRIBUTION       |                |  |
|------------------|-----|------------------------------------------------|---------------------------|----------------|--|
|                  |     | MORE NEW MEMBERS                               | MALE                      | 2,763 (76.86%) |  |
|                  |     |                                                | FEMALE                    | 832 (23.14%)   |  |
| DROPPED MEMBERS  |     |                                                | NON BINARY                | 0 (0.00%)      |  |
|                  |     |                                                | PREFER NOT TO ANSWER      | 0 (0.00%)      |  |
| DECEASED