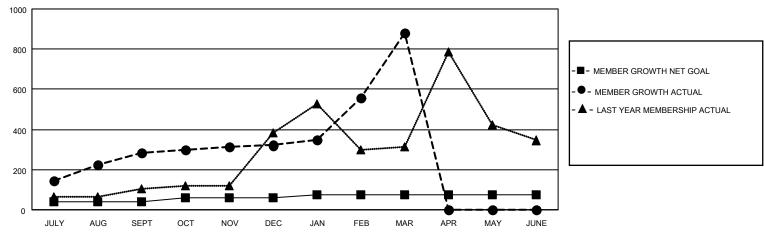

#### GOALS AND ACTUAL MEMBERS CUMULATIVE

| DROPPED CLUBS: 1 |     | 92 CLUBS OF 126 ADDED 1 OR<br>MORE NEW MEMBERS | GENDER DISTRIBUTION       |                |  |
|------------------|-----|------------------------------------------------|---------------------------|----------------|--|
|                  |     | MORE NEW MEMBERS                               | MALE                      | 2,763 (76.86%) |  |
|                  |     |                                                | FEMALE                    | 832 (23.14%)   |  |
| DROPPED MEMBERS  |     |                                                | NON BINARY                | 0 (0.00%)      |  |
|                  |     |                                                | PREFER NOT TO ANSWER      | 0 (0.00%)      |  |
| DECEASED         | 7   |                                                |                           |                |  |
| CLUB CANCELLED   | 19  | CLICK HERE FOR CUMULATIVE                      | TOTAL FAMILY UNIT MEMBERS | 1,936          |  |
| OTHER            | 128 | MEMBERSHIP DATA                                |                           |                |  |
| TOTAL            | 154 |                                                | FAMILY MEMBERS PAYING HAI | _F DUES 1,419  |  |
|                  |     |                                                |                           |                |  |